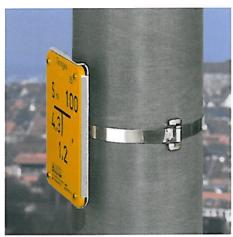

### **FP-feste**

Stålbåndfeste for stolper

Veggmontasje

Multippelfeste for stolper

Feste for gjerder