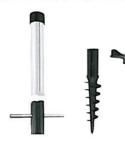

#### Aluminium-stolper

Med gjenge, bituminisert, inkl. jordanker og kunststoffkappe. (Skruanker som letter montasjen kan også leveres)

ø 48 mm/ø 60 mm

1.50 m

2.00 m

2.50 m

3.00 m