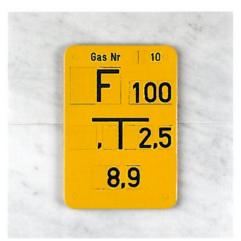

# Henvisningsskilt og tilbehør

|                                                                                                                                           | Mål<br>Bredde x høyde i mm                             |
|-------------------------------------------------------------------------------------------------------------------------------------------|--------------------------------------------------------|
| Henvisningsskilt hydrant Grunnfarge gul, rød/hvit                                                                                         | 180/205<br>250/200<br>120/180                          |
| Henvisningsskilt vann  Grunnfarge blå Med påskrift "vann"                                                                                 | 180/205<br>140/200 form A<br>140/200 form B<br>100/140 |
| Henvisningsskilt kloakk Grunnfarge grønn Med påskrift "kloakk"                                                                            | 140/200 form B<br>100/140                              |
| Henvisningsskilt gass Grunnfarge gul Med påskrift "gass nr." eller "gass"  Gas Nr 10 F 100 J 2,5 8,9 G 6as Nr 10 G 6as Nr 10 A 3,2I A 5,3 | 140/200 form B<br>100/140<br>50/65                     |
| Henvisningsskilt gass Grunnfarge gul Med påskrift "naturgass" eller "naturgass nr."                                                       | 140/200 form A                                         |
| Henvisningsskilt kabel Grunnfarge hvit Med påskrift "kabel"  Kabel  C 100  C 80  3,7  7,2  Townstate Transit  Kabel  111  C 80  3,7  7,8  | 140/200 form A<br>140/200 form B<br>100/140            |