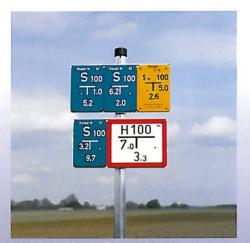

### FP-henvisningsskilt

FP-henvisningsskilt gjør det usynlige synlig. Alle viktige data til rørledninger som er lagt under bakken blir beskrevet i felter, som kan belegges variabelt. Bokstavog tallfeltene er gjennomfarget og blir preget inn enten direkte ved oppstillingsplassen eller før montasje – ferdig.

Den patenterte selvsikringen til FP-henvisningsskilt gjør at henvisningsskilt og felt fortannes, og dermed blir urokkelig og fast. Slik er informasjonene beskyttet på en sikker måte mot manipulasjon av uvedkommende.

# Henvisningsskilt og tilbehør

|                                                                                                                                           | Mål<br>Bredde x høyde i mm                             |
|-------------------------------------------------------------------------------------------------------------------------------------------|--------------------------------------------------------|
| Henvisningsskilt hydrant Grunnfarge gul, rød/hvit                                                                                         | 180/205<br>250/200<br>120/180                          |
| Henvisningsskilt vann  Grunnfarge blå Med påskrift "vann"                                                                                 | 180/205<br>140/200 form A<br>140/200 form B<br>100/140 |
| Henvisningsskilt kloakk Grunnfarge grønn Med påskrift "kloakk"                                                                            | 140/200 form B<br>100/140                              |
| Henvisningsskilt gass Grunnfarge gul Med påskrift "gass nr." eller "gass"  Gas Nr 10 F 100 J 2,5 8,9 G 6as Nr 10 G 6as Nr 10 A 3,2I A 5,3 | 140/200 form B<br>100/140<br>50/65                     |
| Henvisningsskilt gass Grunnfarge gul Med påskrift "naturgass" eller "naturgass nr."                                                       | 140/200 form A                                         |
| Henvisningsskilt kabel Grunnfarge hvit Med påskrift "kabel"  Kabel  C 100  C 80  3,7  7,2  Townstate Transit  Kabel  111  C 80  3,7  7,8  | 140/200 form A<br>140/200 form B<br>100/140            |