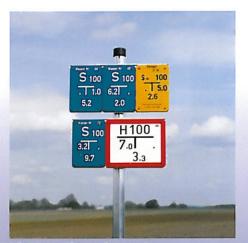

# Henvisningsskilt og tilbehør

|                                                                                                                                           | Mål<br>Bredde x høyde i mm                             |
|-------------------------------------------------------------------------------------------------------------------------------------------|--------------------------------------------------------|
| Henvisningsskilt hydrant Grunnfarge gul, rød/hvit                                                                                         | 180/205<br>250/200<br>120/180                          |
| Henvisningsskilt vann  Grunnfarge blå Med påskrift "vann"                                                                                 | 180/205<br>140/200 form A<br>140/200 form B<br>100/140 |
| Henvisningsskilt kloakk Grunnfarge grønn Med påskrift "kloakk"                                                                            | 140/200 form B<br>100/140                              |
| Henvisningsskilt gass Grunnfarge gul Med påskrift "gass nr." eller "gass"  Gas Nr 10 F 100 J 2,5 8,9 G 6as Nr 10 G 6as Nr 10 A 3,2I A 5,3 | 140/200 form B<br>100/140<br>50/65                     |
| Henvisningsskilt gass Grunnfarge gul Med påskrift "naturgass" eller "naturgass nr."                                                       | 140/200 form A                                         |
| Henvisningsskilt kabel Grunnfarge hvit Med påskrift "kabel"  Kabel  C 100  C 80  3,7  7,2  Townstate Transit  Kabel  111  C 80  3,7  7,8  | 140/200 form A<br>140/200 form B<br>100/140            |