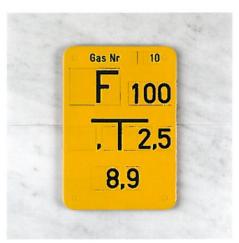

# Henvisningsskilt og tilbehør

|                                                                                                                                           | Mål<br>Bredde x høyde i mm                             |
|-------------------------------------------------------------------------------------------------------------------------------------------|--------------------------------------------------------|
| Henvisningsskilt hydrant Grunnfarge gul, rød/hvit                                                                                         | 180/205<br>250/200<br>120/180                          |
| Henvisningsskilt vann  Grunnfarge blå Med påskrift "vann"                                                                                 | 180/205<br>140/200 form A<br>140/200 form B<br>100/140 |
| Henvisningsskilt kloakk Grunnfarge grønn Med påskrift "kloakk"                                                                            | 140/200 form B<br>100/140                              |
| Henvisningsskilt gass Grunnfarge gul Med påskrift "gass nr." eller "gass"  Gas Nr 10 F 100 J 2,5 8,9 G 6as Nr 10 G 6as Nr 10 A 3,2I A 5,3 | 140/200 form B<br>100/140<br>50/65                     |
| Henvisningsskilt gass Grunnfarge gul Med påskrift "naturgass" eller "naturgass nr."                                                       | 140/200 form A                                         |
| Henvisningsskilt kabel Grunnfarge hvit Med påskrift "kabel"  Kabel  C 100  C 80  3,7  7,2  Townstate Transit  Kabel  111  C 80  3,7  7,8  | 140/200 form A<br>140/200 form B<br>100/140            |