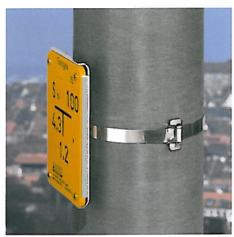

### **FP-feste**

Stålbåndfeste for stolper

Veggmontasje

Multippelfeste for stolper

Feste for gjerder