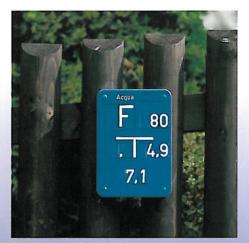

### Henvisningsskilt og tilbehør

| Henvisningsskilt |  |
|------------------|--|
| pipeline         |  |
| Grunnfarge brun  |  |
| Med påskrift     |  |
| "nineline"       |  |

500

140/200 form A

Dimensioner