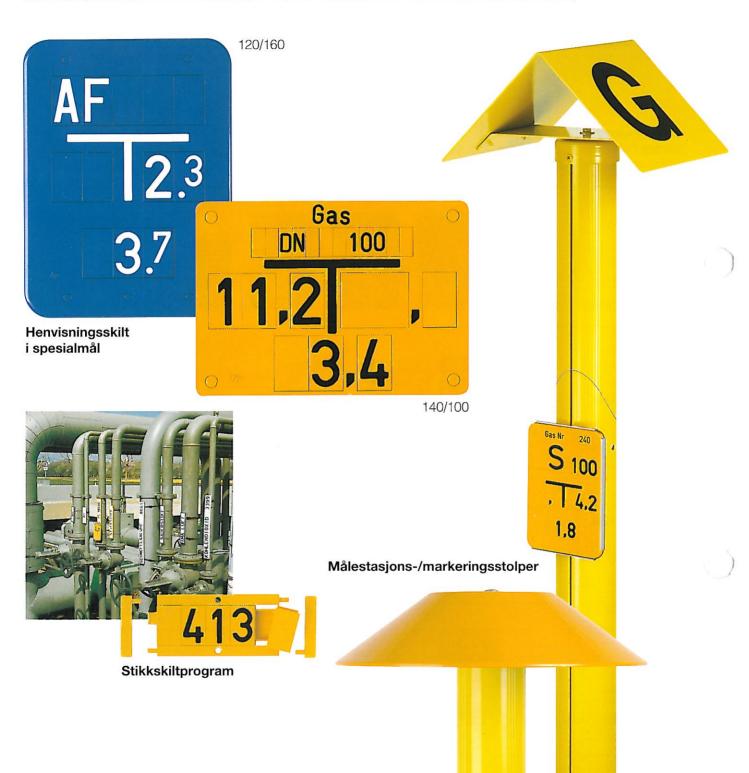

# Henvisningsskilt og tilbehør

|                                                                                                                                           | Mål<br>Bredde x høyde i mm                             |
|-------------------------------------------------------------------------------------------------------------------------------------------|--------------------------------------------------------|
| Henvisningsskilt hydrant Grunnfarge gul, rød/hvit                                                                                         | 180/205<br>250/200<br>120/180                          |
| Henvisningsskilt vann  Grunnfarge blå Med påskrift "vann"                                                                                 | 180/205<br>140/200 form A<br>140/200 form B<br>100/140 |
| Henvisningsskilt kloakk Grunnfarge grønn Med påskrift "kloakk"                                                                            | 140/200 form B<br>100/140                              |
| Henvisningsskilt gass Grunnfarge gul Med påskrift "gass nr." eller "gass"  Gas Nr 10 F 100 J 2,5 8,9 G 6as Nr 10 G 6as Nr 10 A 3,2I A 5,3 | 140/200 form B<br>100/140<br>50/65                     |
| Henvisningsskilt gass Grunnfarge gul Med påskrift "naturgass" eller "naturgass nr."                                                       | 140/200 form A                                         |
| Henvisningsskilt kabel Grunnfarge hvit Med påskrift "kabel"  Kabel  C 100  C 80  3,7  7,2  Townstate Transit  Kabel  111  C 80  3,7  7,8  | 140/200 form A<br>140/200 form B<br>100/140            |

#### Stikkskiltprogram

Stikkskilt-system, som kan suppleres horisontalt eller vertikalt ubegrenset etter behov. Brukes til å prege inn tall, bokstav eller tegn i forskjellige farger.

40 mm 25 mm 10 mm