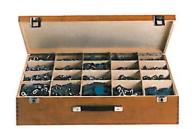

#### Sorteringskasse av tre

Fylt med tegn-, bokstav- og blanke felt, passende til f.eks. 160 vann-skilt. Leveres tom eller med valgbart innhold.

62 x 42 x 13 cm