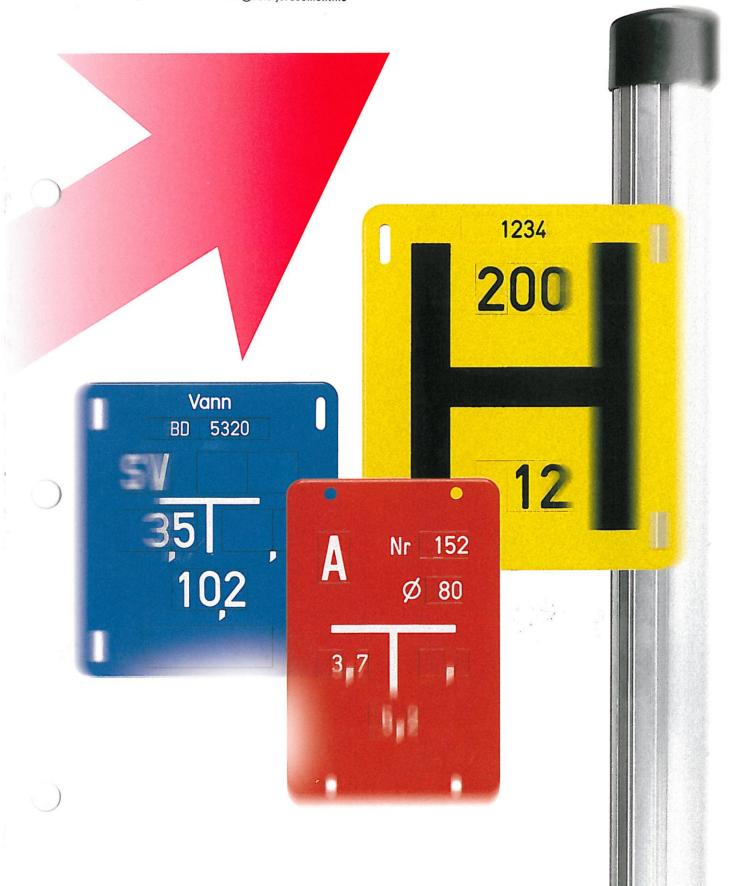

### FP-henvisningsskilt

FP-henvisningsskilt gjør det usynlige synlig. Alle viktige data til rørledninger som er lagt under bakken blir beskrevet i felter, som kan belegges variabelt. Bokstavog tallfeltene er gjennomfarget og blir preget inn enten direkte ved oppstillingsplassen eller før montasje – ferdig.

Den patenterte selvsikringen til FP-henvisningsskilt gjør at henvisningsskilt og felt fortannes, og dermed blir urokkelig og fast. Slik er informasjonene beskyttet på en sikker måte mot manipulasjon av uvedkommende.

# Henvisningsskilt og tilbehør

|                                                                                                                                           | Mål<br>Bredde x høyde i mm                             |
|-------------------------------------------------------------------------------------------------------------------------------------------|--------------------------------------------------------|
| Henvisningsskilt hydrant Grunnfarge gul, rød/hvit                                                                                         | 180/205<br>250/200<br>120/180                          |
| Henvisningsskilt vann  Grunnfarge blå Med påskrift "vann"                                                                                 | 180/205<br>140/200 form A<br>140/200 form B<br>100/140 |
| Henvisningsskilt kloakk Grunnfarge grønn Med påskrift "kloakk"                                                                            | 140/200 form B<br>100/140                              |
| Henvisningsskilt gass Grunnfarge gul Med påskrift "gass nr." eller "gass"  Gas Nr 10 F 100 J 2,5 8,9 G 6as Nr 10 G 6as Nr 10 A 3,2I A 5,3 | 140/200 form B<br>100/140<br>50/65                     |
| Henvisningsskilt gass Grunnfarge gul Med påskrift "naturgass" eller "naturgass nr."                                                       | 140/200 form A                                         |
| Henvisningsskilt kabel Grunnfarge hvit Med påskrift "kabel"  Kabel  C 100  C 80  3,7  7,2  Townstate Transit  Kabel  111  C 80  3,7  7,8  | 140/200 form A<br>140/200 form B<br>100/140            |