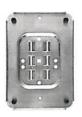

#### **Festeteknikk**

Dekkplate av kunststoff, holdeplate av aluminium og kombiplate til montasje av FP-henvisningsskilt på vegger, stolper eller lyktestolper.

250/200 140/200 100/140