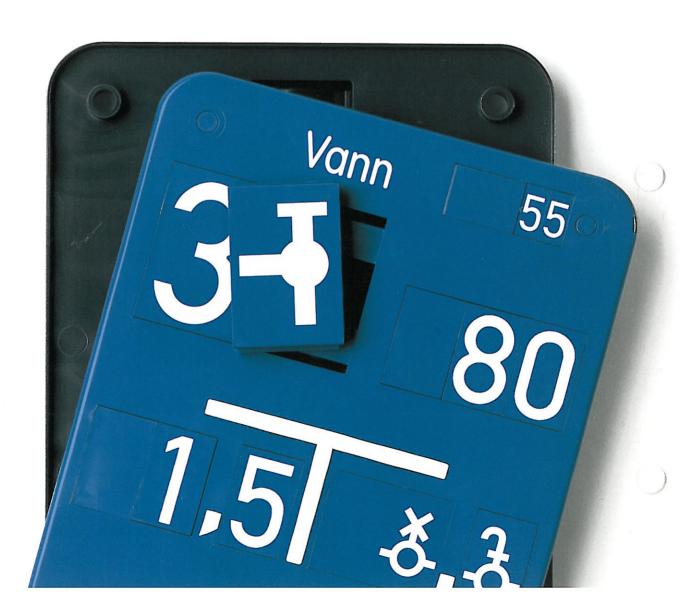

### FP-henvisningsskilt

FP-henvisningsskilt gjør det usynlige synlig. Alle viktige data til rørledninger som er lagt under bakken blir beskrevet i felter, som kan belegges variabelt. Bokstavog tallfeltene er gjennomfarget og blir preget inn enten direkte ved oppstillingsplassen eller før montasje – ferdig.

Den patenterte selvsikringen til FP-henvisningsskilt gjør at henvisningsskilt og felt fortannes, og dermed blir urokkelig og fast. Slik er informasjonene beskyttet på en sikker måte mot manipulasjon av uvedkommende.

# Henvisningsskilt og tilbehør

|                                                                                                                                           | Mål<br>Bredde x høyde i mm                             |
|-------------------------------------------------------------------------------------------------------------------------------------------|--------------------------------------------------------|
| Henvisningsskilt hydrant Grunnfarge gul, rød/hvit                                                                                         | 180/205<br>250/200<br>120/180                          |
| Henvisningsskilt vann  Grunnfarge blå Med påskrift "vann"                                                                                 | 180/205<br>140/200 form A<br>140/200 form B<br>100/140 |
| Henvisningsskilt kloakk Grunnfarge grønn Med påskrift "kloakk"                                                                            | 140/200 form B<br>100/140                              |
| Henvisningsskilt gass Grunnfarge gul Med påskrift "gass nr." eller "gass"  Gas Nr 10 F 100 J 2,5 8,9 G 6as Nr 10 G 6as Nr 10 A 3,2I A 5,3 | 140/200 form B<br>100/140<br>50/65                     |
| Henvisningsskilt gass Grunnfarge gul Med påskrift "naturgass" eller "naturgass nr."                                                       | 140/200 form A                                         |
| Henvisningsskilt kabel Grunnfarge hvit Med påskrift "kabel"  Kabel  C 100  C 80  3,7  7,2  Townstate Transit  Kabel  111  C 80  3,7  7,8  | 140/200 form A<br>140/200 form B<br>100/140            |